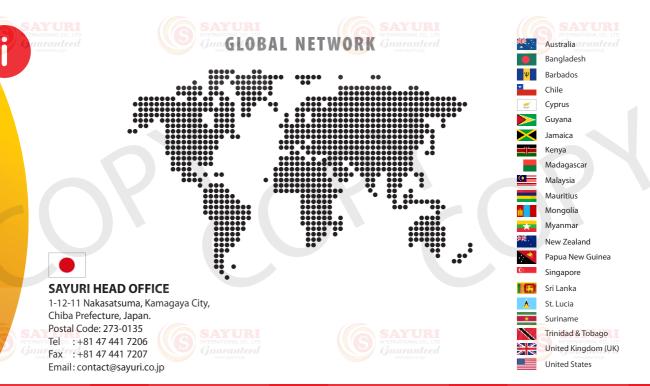

Further, we hold a larger portion of market shares with countries like Mauritius, Trinidad, Bolivia, Jamaica and Guyana. The current market shares we hold are 55% at Mauritius, 35% in Trinidad, 22% in Bolivia, 12% in Jamaica, 10% in Guyana etc.

Having an annual turnover of over 5500 million Japanese Yen, we are now one of the leading used car dealers in Japan. With our well groomed and longstanding 33 employees, we now export 800-1000 vehicles to over 60 countries every month.

Sayuri International Co., Ltd is a well recognised Japanese used car exporter based in Chiba, Japan. We have been exporting used Japanese cars and European cars for over 19 years to over 60 countries.